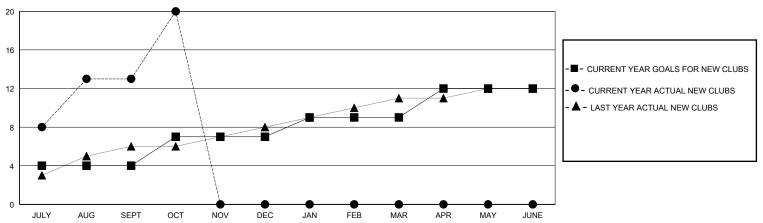

## District 307B2

GMT: LOCATION INDONESIA GMT CA

| Clubs         |               |             |               | Members               |                       |                         |                                                    |  |
|---------------|---------------|-------------|---------------|-----------------------|-----------------------|-------------------------|----------------------------------------------------|--|
|               | RESULTS FOR   | R 2023-2024 |               | RESULTS FOR 2023-2024 |                       |                         |                                                    |  |
| QUARTER       | NEW CLUB GOAL | NEW CLUBS   | DROPPED CLUBS | QUARTER MEMB          | ER GROWTH NET<br>GOAL | MEMBER GROWTH<br>ACTUAL | DROPPED<br>MEMBERS ACTUAL<br>(including transfers) |  |
| JULY/AUG/SEPT | 4             | 13          | 2             | JULY/AUG/SEPT         | 100                   | 371                     | 134                                                |  |
| OCT/NOV/DEC   | 3             | 7           | 0             | OCT/NOV/DEC           | 150                   | 168                     | 26                                                 |  |
| JAN/FEB/MAR   | 2             | 0           | 0             | JAN/FEB/MAR           | 50                    | 0                       | 0                                                  |  |
| APR/MAY/JUNE  | 3             | 0           | 0             | APR/MAY/JUNE          | 250                   | 0                       | 0                                                  |  |