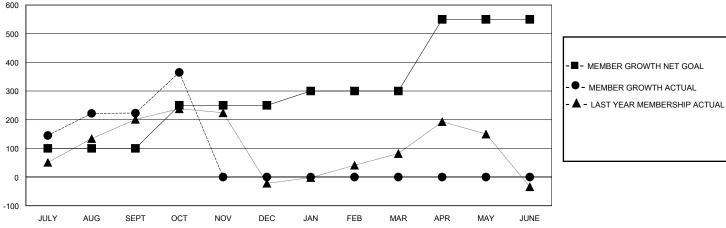

## District 307B2

GMT: LOCATION INDONESIA GMT CA

| Clubs         |               |             |               | Members               |                       |                         |                                                    |  |
|---------------|---------------|-------------|---------------|-----------------------|-----------------------|-------------------------|----------------------------------------------------|--|
|               | RESULTS FOR   | R 2023-2024 |               | RESULTS FOR 2023-2024 |                       |                         |                                                    |  |
| QUARTER       | NEW CLUB GOAL | NEW CLUBS   | DROPPED CLUBS | QUARTER MEMB          | ER GROWTH NET<br>GOAL | MEMBER GROWTH<br>ACTUAL | DROPPED<br>MEMBERS ACTUAL<br>(including transfers) |  |
| JULY/AUG/SEPT | 4             | 13          | 2             | JULY/AUG/SEPT         | 100                   | 371                     | 134                                                |  |
| OCT/NOV/DEC   | 3             | 7           | 0             | OCT/NOV/DEC           | 150                   | 168                     | 26                                                 |  |
| JAN/FEB/MAR   | 2             | 0           | 0             | JAN/FEB/MAR           | 50                    | 0                       | 0                                                  |  |
| APR/MAY/JUNE  | 3             | 0           | 0             | APR/MAY/JUNE          | 250                   | 0                       | 0                                                  |  |